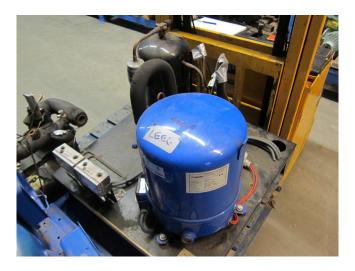

#### **Used Maneurop MTE 50**

Used Maneurop MTE 50 freon scroll compressor, complete with pressure safety switches, liquid receiver, liquid line filter drier and sight glass. This unit has a cooling capacity of 16,8 kW at  $+10^{\circ}C/+40^{\circ}C$ .

### **Specifications**

| Brand                             | Maneurop               |
|-----------------------------------|------------------------|
| Туре                              | MTE 50                 |
| Refrigerant                       | Freon                  |
| Refrigerant type                  | R 404 A or other types |
| kW at $+10^{\circ}C/+40^{\circ}C$ | 16,8                   |
| kW at 0ºC/+40ºC                   | 11                     |
| kW at -5ºC/+40ºC                  | 8,7                    |
| kW at -10ºC/+40ºC                 | 6,8                    |
| kW at -20ºC/+40ºC                 | 3,9                    |
| On steel base frame               | 1                      |
| Pressure safety switches          | 1                      |
| Hp/Lp/Op                          |                        |
| Liquid receiver                   | 1                      |
| Liquid line filter drier          | 1                      |
| Sight Glass                       | 1                      |
| Remarks                           | #                      |
| Sizes                             | 730x730x600 mm         |
|                                   | (LxWxH)                |
| Stock                             | 1                      |
|                                   |                        |