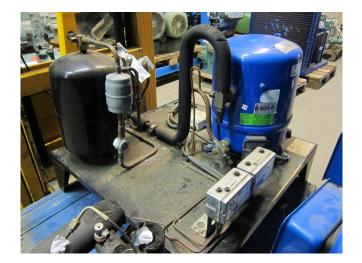

#### **Used Maneurop MTE 50**

Used Maneurop MTE 50 freon scroll compressor, complete with pressure safety switches, liquid receiver, liquid line filter drier and sight glass. This unit has a cooling capacity of 16,8 kW at  $+10^{\circ}C/+40^{\circ}C$ .

### **Specifications**

| Brand                             | Maneurop               |
|-----------------------------------|------------------------|
| Туре                              | MTE 50                 |
| Refrigerant                       | Freon                  |
| Refrigerant type                  | R 404 A or other types |
| kW at $+10^{\circ}C/+40^{\circ}C$ | 16,8                   |
| kW at 0ºC/+40ºC                   | 11                     |
| kW at -5ºC/+40ºC                  | 8,7                    |
| kW at -10ºC/+40ºC                 | 6,8                    |
| kW at -20ºC/+40ºC                 | 3,9                    |
| On steel base frame               | 1                      |
| Pressure safety switches          | 1                      |
| Hp/Lp/Op                          |                        |
| Liquid receiver                   | 1                      |
| Liquid line filter drier          | 1                      |
| Sight Glass                       | 1                      |
| Remarks                           | #                      |
| Sizes                             | 730x730x600 mm         |
|                                   | (LxWxH)                |
| Stock                             | 1                      |
|                                   |                        |