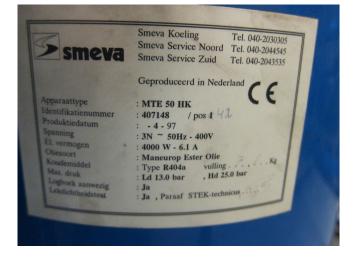

### **Maneurop MTE 50**

### **Specifications**

| Brand                             | Maneurop               |
|-----------------------------------|------------------------|
| Туре                              | MTE 50                 |
| Refrigerant                       | Freon                  |
| Refrigerant type                  | R 404 A or other types |
| kW at $+10^{\circ}C/+40^{\circ}C$ | 16,8                   |
| kW at 0ºC/+40ºC                   | 11                     |
| kW at -5ºC/+40ºC                  | 8,7                    |
| kW at -10ºC/+40ºC                 | 6,8                    |
| kW at -20ºC/+40ºC                 | 3,9                    |
| On steel base frame               | 1                      |
| Pressure safety switches          | 1                      |
| Hp/Lp/Op                          |                        |
| Liquid receiver                   | 1                      |
| Liquid line filter drier          | 1                      |
| Sight Glass                       | 1                      |
| Remarks                           | #                      |
| Sizes                             | 730x730x600 mm         |
|                                   | (LxWxH)                |
| Stock                             | 1                      |
|                                   |                        |

#### **Used Maneurop MTE 50**

Used Maneurop MTE 50 freon scroll compressor, complete with pressure safety switches, liquid receiver, liquid line filter drier and sight glass. This unit has a cooling capacity of 16,8 kW at  $+10^{\circ}C/+40^{\circ}C$ .