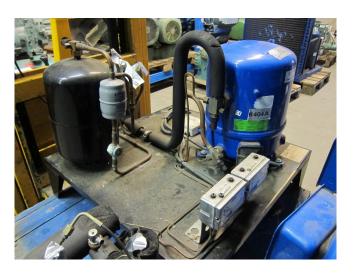

#### **Used Maneurop MTE 50**

Used Maneurop MTE 50 freon scroll compressor, complete with pressure safety switches, liquid receiver, liquid line filter drier and sight glass. This unit has a cooling capacity of 16,8 kW at  $+10^{\circ}C/+40^{\circ}C$ .

### **Specifications**

| Brand                             | Maneurop               |
|-----------------------------------|------------------------|
| Туре                              | MTE 50                 |
| Refrigerant                       | Freon                  |
| Refrigerant type                  | R 404 A or other types |
| kW at $+10^{\circ}C/+40^{\circ}C$ | 16,8                   |
| kW at 0ºC/+40ºC                   | 11                     |
| kW at -5ºC/+40ºC                  | 8,7                    |
| kW at -10ºC/+40ºC                 | 6,8                    |
| kW at -20ºC/+40ºC                 | 3,9                    |
| On steel base frame               | 1                      |
| Pressure safety switches          | 1                      |
| Hp/Lp/Op                          |                        |
| Liquid receiver                   | 1                      |
| Liquid line filter drier          | 1                      |
| Sight Glass                       | 1                      |
| Remarks                           | #                      |
| Sizes                             | 730x730x600 mm         |
|                                   | (LxWxH)                |
| Stock                             | 1                      |
|                                   |                        |