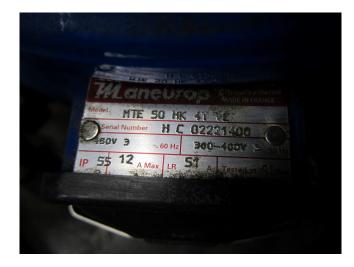

### **Maneurop MTE 50**

### **Specifications**

| Brand                             | Maneurop               |
|-----------------------------------|------------------------|
| Туре                              | MTE 50                 |
| Refrigerant                       | Freon                  |
| Refrigerant type                  | R 404 A or other types |
| kW at $+10^{\circ}C/+40^{\circ}C$ | 16,8                   |
| kW at 0ºC/+40ºC                   | 11                     |
| kW at -5ºC/+40ºC                  | 8,7                    |
| kW at -10ºC/+40ºC                 | 6,8                    |
| kW at -20ºC/+40ºC                 | 3,9                    |
| On steel base frame               | 1                      |
| Pressure safety switches          | 1                      |
| Hp/Lp/Op                          |                        |
| Liquid receiver                   | 1                      |
| Liquid line filter drier          | 1                      |
| Sight Glass                       | 1                      |
| Remarks                           | #                      |
| Sizes                             | 730x730x600 mm         |
|                                   | (LxWxH)                |
| Stock                             | 1                      |
|                                   |                        |